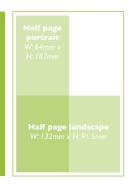

Prices are Per month + VAT

Full page W: 132mm x H: 187mm

Quarter page W:64mm x H:91.5mm Post